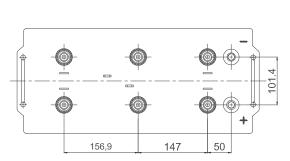

## Hawker<sub>®</sub> PerfectRail<sup>™</sup> DS12V - 180HD

Part number: 3494579

| Technical Data                   |                     |
|----------------------------------|---------------------|
| Technology                       | Pb-Sb Technology    |
| Grid Alloy                       | Pb-1.7%Sb/Pb-1.7%Sb |
| Nominal Voltage                  | 12 V                |
| Charging Voltage                 | 14.25 +/- 0.25 V    |
| Nominal Capacity C <sub>20</sub> | 179 Ah              |
| Nominal Capacity C <sub>10</sub> | 158 Ah              |
| Nominal Capacity C₅              | 149 Ah              |
| Nominal Capacity C <sub>1</sub>  | 119 Ah              |
| CCA (S.A.E.)                     | 970 A               |
| CCA (EN)                         | 990 A               |
| Operating Temperature            | -15°C to +40°C      |
| Internal Resistance              | 0.0054 Ω            |
| Weight filled & charged          | 45 kg               |
| Weight dry charged               | 32.8 kg             |
| Electrolyte weight               | 12.3 kg             |
| Electrolyte density              | 1.29 g/cm³ at 25°C  |
| Electrolyte volume               | 9.5                 |
| Test Standard                    | EN 50342 (2002)     |