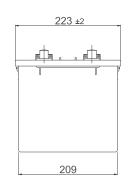

## Hawker<sub>®</sub> PerfectRail<sup>™</sup> DS12V - 180HD

Part number: 3494579

| Technical Data                   |                     |
|----------------------------------|---------------------|
| Technology                       | Pb-Sb Technology    |
| Grid Alloy                       | Pb-1.7%Sb/Pb-1.7%Sb |
| Nominal Voltage                  | 12 V                |
| Charging Voltage                 | 14.25 +/- 0.25 V    |
| Nominal Capacity C <sub>20</sub> | 179 Ah              |
| Nominal Capacity C <sub>10</sub> | 158 Ah              |
| Nominal Capacity C₅              | 149 Ah              |
| Nominal Capacity C <sub>1</sub>  | 119 Ah              |
| CCA (S.A.E.)                     | 970 A               |
| CCA (EN)                         | 990 A               |
| Operating Temperature            | -15°C to +40°C      |
| Internal Resistance              | 0.0054 Ω            |
| Weight filled & charged          | 45 kg               |
| Weight dry charged               | 32.8 kg             |
| Electrolyte weight               | 12.3 kg             |
| Electrolyte density              | 1.29 g/cm³ at 25°C  |
| Electrolyte volume               | 9.5                 |
| Test Standard                    | EN 50342 (2002)     |