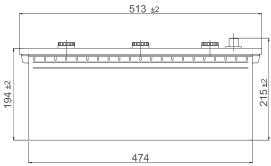

## Hawker<sub>®</sub> PerfectRail<sup>™</sup> DS12V - 180HD

Part number: 3494579

| Technical Data                   |                     |
|----------------------------------|---------------------|
| Technology                       | Pb-Sb Technology    |
| Grid Alloy                       | Pb-1.7%Sb/Pb-1.7%Sb |
| Nominal Voltage                  | 12 V                |
| Charging Voltage                 | 14.25 +/- 0.25 V    |
| Nominal Capacity C <sub>20</sub> | 179 Ah              |
| Nominal Capacity C <sub>10</sub> | 158 Ah              |
| Nominal Capacity C₅              | 149 Ah              |
| Nominal Capacity C <sub>1</sub>  | 119 Ah              |
| CCA (S.A.E.)                     | 970 A               |
| CCA (EN)                         | 990 A               |
| Operating Temperature            | -15°C to +40°C      |
| Internal Resistance              | 0.0054 Ω            |
| Weight filled & charged          | 45 kg               |
| Weight dry charged               | 32.8 kg             |
| Electrolyte weight               | 12.3 kg             |
| Electrolyte density              | 1.29 g/cm³ at 25°C  |
| Electrolyte volume               | 9.5                 |
| Test Standard                    | EN 50342 (2002)     |