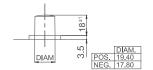

## Hawker<sub>®</sub> PerfectRail<sup>™</sup> DS12V - 180HD

Part number: 3494579

| Technical Data                   |                     |
|----------------------------------|---------------------|
| Technology                       | Pb-Sb Technology    |
| Grid Alloy                       | Pb-1.7%Sb/Pb-1.7%Sb |
| Nominal Voltage                  | 12 V                |
| Charging Voltage                 | 14.25 +/- 0.25 V    |
| Nominal Capacity C <sub>20</sub> | 179 Ah              |
| Nominal Capacity C <sub>10</sub> | 158 Ah              |
| Nominal Capacity C₅              | 149 Ah              |
| Nominal Capacity C <sub>1</sub>  | 119 Ah              |
| CCA (S.A.E.)                     | 970 A               |
| CCA (EN)                         | 990 A               |
| Operating Temperature            | -15°C to +40°C      |
| Internal Resistance              | 0.0054 Ω            |
| Weight filled & charged          | 45 kg               |
| Weight dry charged               | 32.8 kg             |
| Electrolyte weight               | 12.3 kg             |
| Electrolyte density              | 1.29 g/cm³ at 25°C  |
| Electrolyte volume               | 9.5                 |
| Test Standard                    | EN 50342 (2002)     |