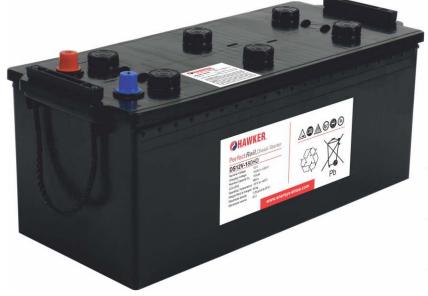

## PerfectRail<sup>™</sup> DS12V - 180HD

Rechargeable lead acid batteries for Rail Applications Engine Starting

Shock resistant

Low maintenance

**RAIL** 

Keeping you on track

## Hawker<sub>®</sub> PerfectRail<sup>™</sup> DS12V - 180HD

Part number: 3494579

| Technical Data                   |                     |
|----------------------------------|---------------------|
| Technology                       | Pb-Sb Technology    |
| Grid Alloy                       | Pb-1.7%Sb/Pb-1.7%Sb |
| Nominal Voltage                  | 12 V                |
| Charging Voltage                 | 14.25 +/- 0.25 V    |
| Nominal Capacity C <sub>20</sub> | 179 Ah              |
| Nominal Capacity C <sub>10</sub> | 158 Ah              |
| Nominal Capacity C₅              | 149 Ah              |
| Nominal Capacity C <sub>1</sub>  | 119 Ah              |
| CCA (S.A.E.)                     | 970 A               |
| CCA (EN)                         | 990 A               |
| Operating Temperature            | -15°C to +40°C      |
| Internal Resistance              | 0.0054 Ω            |
| Weight filled & charged          | 45 kg               |
| Weight dry charged               | 32.8 kg             |
| Electrolyte weight               | 12.3 kg             |
| Electrolyte density              | 1.29 g/cm³ at 25°C  |
| Electrolyte volume               | 9.5                 |
| Test Standard                    | EN 50342 (2002)     |