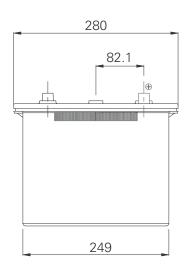

## Hawker<sub>®</sub> PerfectRail<sup>™</sup> DS12V - 125

Part number: 3494554

| Technical Data                   |                     |
|----------------------------------|---------------------|
| Technology                       | Pb-Sb Technology    |
| Grid Alloy                       | Pb-1.7%Sb/Pb-1.7%Sb |
| Nominal Voltage                  | 12 V                |
| Charging Voltage                 | 14.25 +/- 0.25 V    |
| Nominal Capacity C <sub>20</sub> | 123 Ah              |
| Nominal Capacity C <sub>10</sub> | 103 Ah              |
| Nominal Capacity C₅              | 98 Ah               |
| Nominal Capacity C <sub>1</sub>  | 78 Ah               |
| CCA (S.A.E.)                     | 900 A               |
| CCA (EN)                         | 900 A               |
| Operating Temperature            | -15°C to +40°C      |
| Internal Resistance              | 0.0086 Ω            |
| Weight filled & charged          | 32.5 kg             |
| Weight dry charged               | 23.5 kg             |
| Electrolyte weight               | 9.0 kg              |
| Electrolyte density              | 1.29 g/cm³ at 25°C  |
| Electrolyte volume               | 7.0                 |
| Test Standard                    | EN 50342 (2002)     |