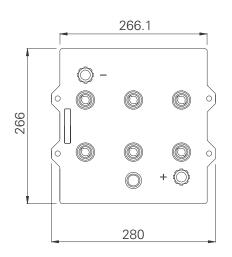

## Hawker<sub>®</sub> PerfectRail<sup>™</sup> DS12V - 125

Part number: 3494554

| Technical Data                   |                     |
|----------------------------------|---------------------|
| Technology                       | Pb-Sb Technology    |
| Grid Alloy                       | Pb-1.7%Sb/Pb-1.7%Sb |
| Nominal Voltage                  | 12 V                |
| Charging Voltage                 | 14.25 +/- 0.25 V    |
| Nominal Capacity C <sub>20</sub> | 123 Ah              |
| Nominal Capacity C <sub>10</sub> | 103 Ah              |
| Nominal Capacity C₅              | 98 Ah               |
| Nominal Capacity C <sub>1</sub>  | 78 Ah               |
| CCA (S.A.E.)                     | 900 A               |
| CCA (EN)                         | 900 A               |
| Operating Temperature            | -15°C to +40°C      |
| Internal Resistance              | 0.0086 Ω            |
| Weight filled & charged          | 32.5 kg             |
| Weight dry charged               | 23.5 kg             |
| Electrolyte weight               | 9.0 kg              |
| Electrolyte density              | 1.29 g/cm³ at 25°C  |
| Electrolyte volume               | 7.0                 |
| Test Standard                    | EN 50342 (2002)     |