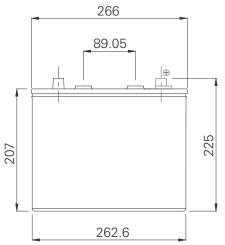

## Hawker<sub>®</sub> PerfectRail<sup>™</sup> DS12V - 125

Part number: 3494554

| Technical Data                   |                     |
|----------------------------------|---------------------|
| Technology                       | Pb-Sb Technology    |
| Grid Alloy                       | Pb-1.7%Sb/Pb-1.7%Sb |
| Nominal Voltage                  | 12 V                |
| Charging Voltage                 | 14.25 +/- 0.25 V    |
| Nominal Capacity C <sub>20</sub> | 123 Ah              |
| Nominal Capacity C <sub>10</sub> | 103 Ah              |
| Nominal Capacity C₅              | 98 Ah               |
| Nominal Capacity C <sub>1</sub>  | 78 Ah               |
| CCA (S.A.E.)                     | 900 A               |
| CCA (EN)                         | 900 A               |
| Operating Temperature            | -15°C to +40°C      |
| Internal Resistance              | 0.0086 Ω            |
| Weight filled & charged          | 32.5 kg             |
| Weight dry charged               | 23.5 kg             |
| Electrolyte weight               | 9.0 kg              |
| Electrolyte density              | 1.29 g/cm³ at 25°C  |
| Electrolyte volume               | 7.0                 |
| Test Standard                    | EN 50342 (2002)     |