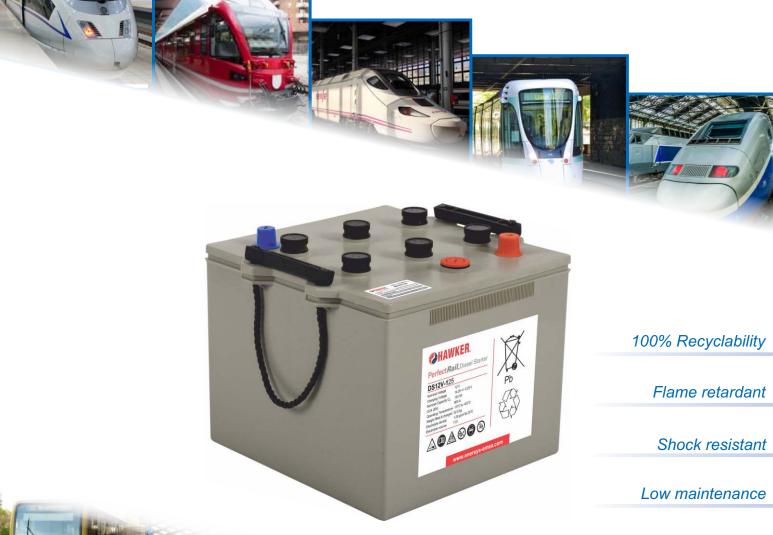

## PerfectRail<sup>™</sup> DS12V - 125

Rechargeable lead acid batteries for Rail Applications Engine Starting

**RAIL** 

Keeping you on track

## Hawker<sub>®</sub> PerfectRail<sup>™</sup> DS12V - 125

Part number: 3494554

| Technical Data                   |                     |
|----------------------------------|---------------------|
| Technology                       | Pb-Sb Technology    |
| Grid Alloy                       | Pb-1.7%Sb/Pb-1.7%Sb |
| Nominal Voltage                  | 12 V                |
| Charging Voltage                 | 14.25 +/- 0.25 V    |
| Nominal Capacity C <sub>20</sub> | 123 Ah              |
| Nominal Capacity C <sub>10</sub> | 103 Ah              |
| Nominal Capacity C₅              | 98 Ah               |
| Nominal Capacity C <sub>1</sub>  | 78 Ah               |
| CCA (S.A.E.)                     | 900 A               |
| CCA (EN)                         | 900 A               |
| Operating Temperature            | -15°C to +40°C      |
| Internal Resistance              | 0.0086 Ω            |
| Weight filled & charged          | 32.5 kg             |
| Weight dry charged               | 23.5 kg             |
| Electrolyte weight               | 9.0 kg              |
| Electrolyte density              | 1.29 g/cm³ at 25°C  |
| Electrolyte volume               | 7.0                 |
| Test Standard                    | EN 50342 (2002)     |

The Hawker PerfectRail Diesel Starter range of 12-Volt flooded/wet batteries is suitable for engine starts and a source of on-board power for a wide range of rail vehicles.

The Hawker PerfectRail Diesel Starter battery is manufactured using the very highest quality raw materials, using state-of-the-art manufacturing equipment and process from plate casting through to assembly and formation. Quality control is ensured through automated self-checking operations and operator checks/tests performed by skilled technicians ensure the control and the continuous improvement of our processes and products.