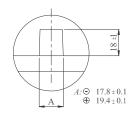

## Hawker<sub>®</sub> PerfectRail<sup>™</sup> DS12V - 125

Part number: 3494554

| Technical Data                   |                     |
|----------------------------------|---------------------|
| Technology                       | Pb-Sb Technology    |
| Grid Alloy                       | Pb-1.7%Sb/Pb-1.7%Sb |
| Nominal Voltage                  | 12 V                |
| Charging Voltage                 | 14.25 +/- 0.25 V    |
| Nominal Capacity C <sub>20</sub> | 123 Ah              |
| Nominal Capacity C <sub>10</sub> | 103 Ah              |
| Nominal Capacity C₅              | 98 Ah               |
| Nominal Capacity C <sub>1</sub>  | 78 Ah               |
| CCA (S.A.E.)                     | 900 A               |
| CCA (EN)                         | 900 A               |
| Operating Temperature            | -15°C to +40°C      |
| Internal Resistance              | 0.0086 Ω            |
| Weight filled & charged          | 32.5 kg             |
| Weight dry charged               | 23.5 kg             |
| Electrolyte weight               | 9.0 kg              |
| Electrolyte density              | 1.29 g/cm³ at 25°C  |
| Electrolyte volume               | 7.0                 |
| Test Standard                    | EN 50342 (2002)     |