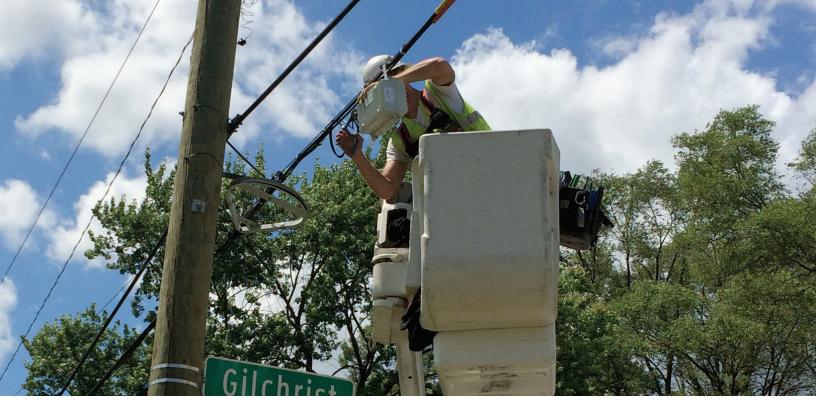

# **SOLUTION**

The AlphaGateway SMG provides the perfect "instant surveillance solution" for the city of Detroit with its combination of power, backhaul, and real estate. Widespread surveillance of low-density problem-areas becomes a simple, cost-effective task. The cable service provider's aerial Hybrid Fiber-Coaxial (HFC) network and associated pole infrastructure remains ubiquitous in much of the most vulnerable areas, allowing the AlphaGateway SMG to be mounted in virtually any location.