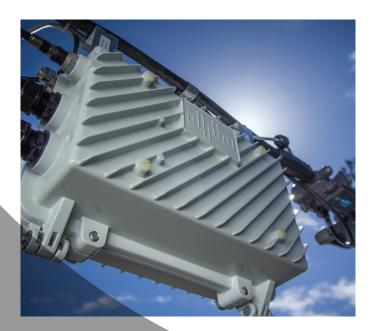

#### THE ENABLING TECHNOLOGY

The **Alpha Strand-Mount Gateway** (SMG) enables you to access clean, reliable, redundant electrical power and broadband backhaul to take control of your security challenges. With the ability to overtly (or covertly) place safety/surveillance cameras up to 100 meters away from the uninterruptible power of the AlphaGateway SMG, your security solutions are limitless.

# **SOLUTION**

The AlphaGateway SMG provides the perfect "instant surveillance solution" for the city of Detroit with its combination of power, backhaul, and real estate. Widespread surveillance of low-density problem-areas becomes a simple, cost-effective task. The cable service provider's aerial Hybrid Fiber-Coaxial (HFC) network and associated pole infrastructure remains ubiquitous in much of the most vulnerable areas, allowing the AlphaGateway SMG to be mounted in virtually any location.